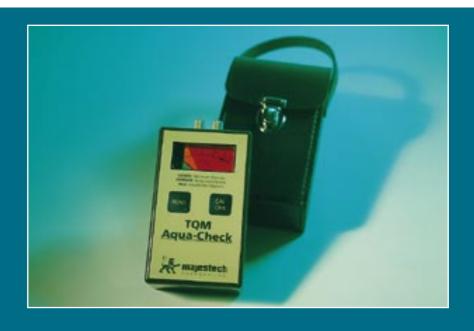

## SAATIPRINT

his contact moisture meter is the first instrument designed specifically to determine when a screen stencil is dry enough to be exposed.

TQM Aqua-check® is a battery – operated contact meter that provides a direct reading of the residual moisture on coated and dry screens to ultimately prevent pinholes and premature stencil break down. Its modest cost can save you big outlays in press down time and stencil remakes. Simply hold it against the emulsion surface and press the read button.

## \_eatures and Benefits

- Delivered ready to use.
- Instant reading from colour coded display.
- Extremely easy to handle.
- Portable and battery operated.
- Supplied with heavy-duty carrying case.

| TECHNICAL SPECIFICATIONS |                           |
|--------------------------|---------------------------|
| DISPLAY:                 | Colour coded dial 0-14%   |
|                          | moisture content          |
| WEIGHT:                  | 0.250 kg                  |
| with case:               | 0.393 kg                  |
| DIMENSIONS:              |                           |
| instrument:              | 70 x 135 x 38 mm          |
| case:                    | 86 x 165 x 55 mm          |
| BATTERY POWER:           | 9 volt alkaline           |
| BATTERY LIFE EXPECTANCY: | One year under normal use |
| WARRANTY:                | One year                  |